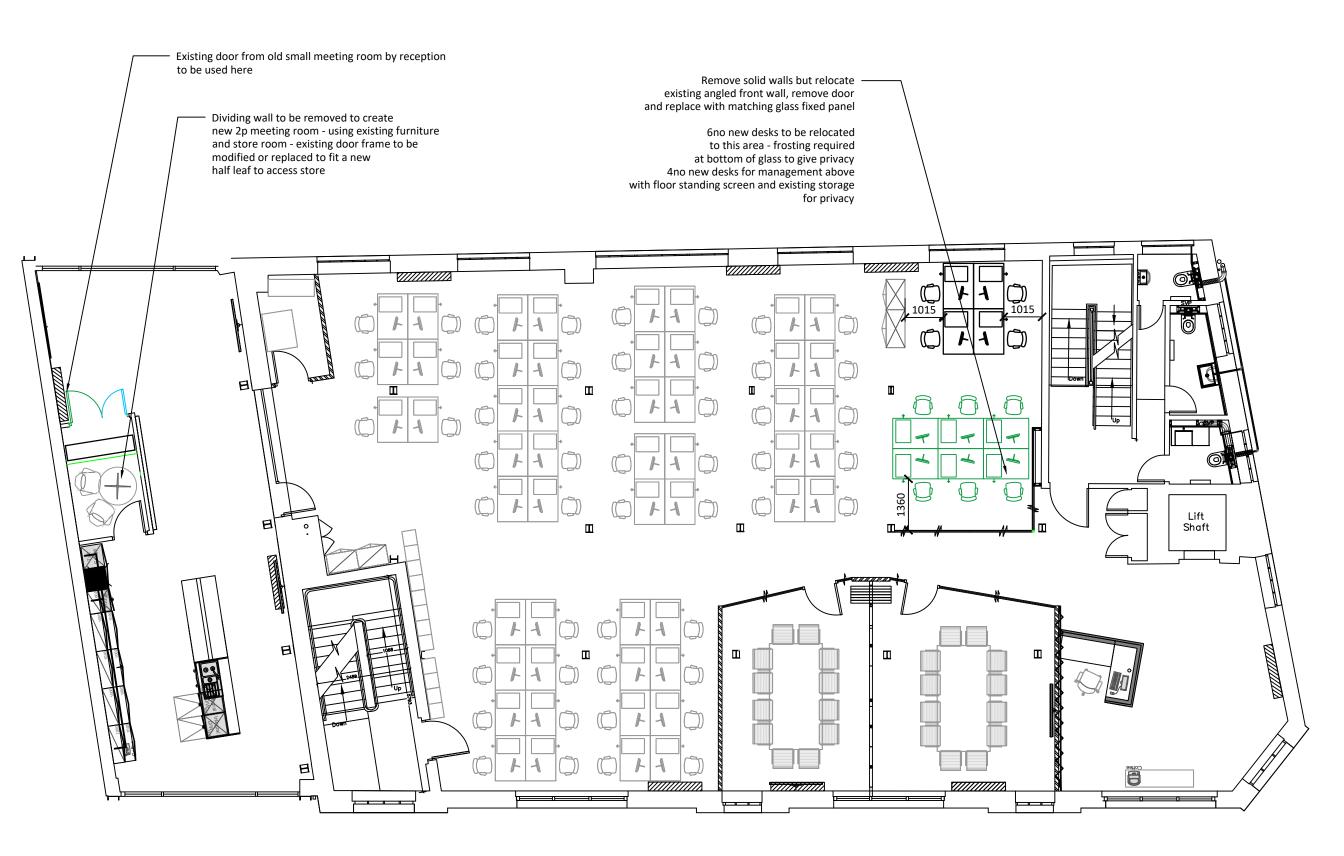

## General Arrangement Plan Level 02

| Scale<br>1:100@ A3  |              | Date<br>12.06.18 |
|---------------------|--------------|------------------|
| Dwg. No             | CAD. No      | Rev              |
| A01                 | DN7700_02_GA | С                |
| Issue<br>FOR INFORM |              | Drawn by<br>I H  |